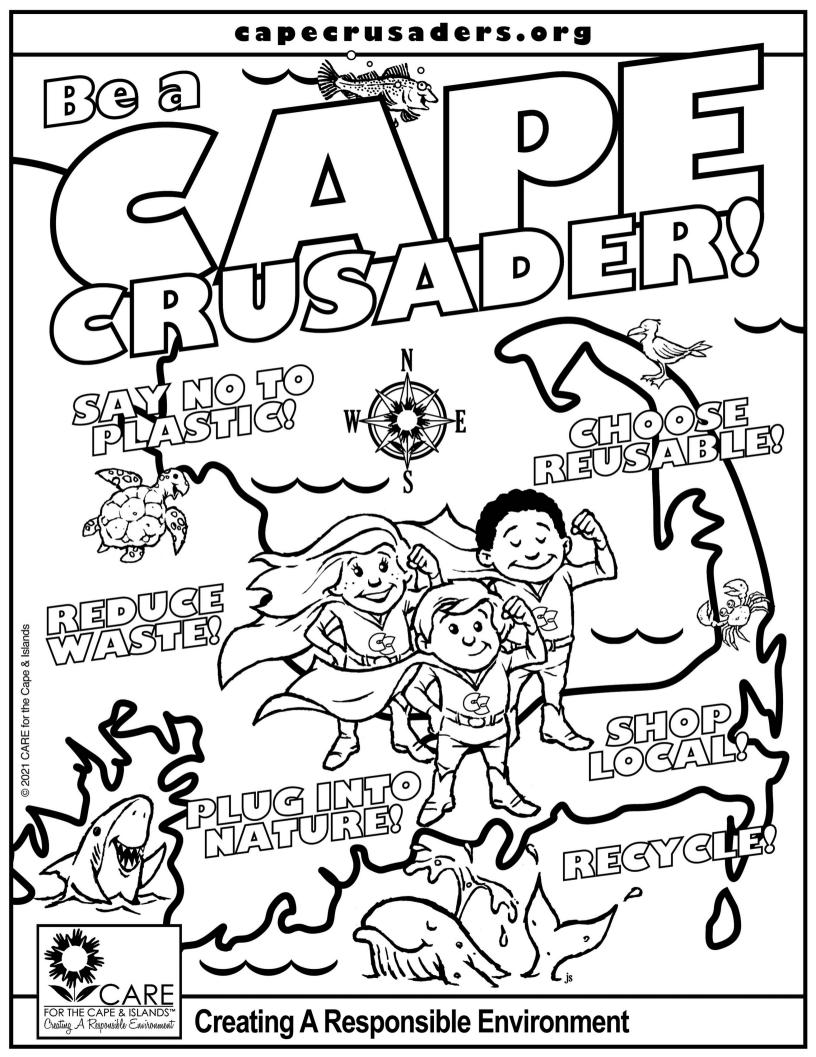

# **CAPE CRUSADER ACTIVITY PAGE**



## **ENVIRONMENTAL WORD SEARCH**

First find all the words in the list. Once you find all the words, copy the unused letters starting in the top left corner into the blanks to reveal the hidden message.

| 0. 544       | $\subset$ | М         | Α | К | Ε | Ε   | V | $\subset$ | Ε | R | Ρ         | Ε |
|--------------|-----------|-----------|---|---|---|-----|---|-----------|---|---|-----------|---|
| CLEAN        | Υ         | 0         | D | А | Υ | Ε   | 0 | А         | R | Т | R         | Ν |
| COMPOST      | Н         | D         | Ν | А | Υ | М   | U | Υ         | М | J | 0         | ٧ |
| CONSERVATION | Н         | Ε         | F | S | Ρ | Z   | Υ | 0         | Υ | R | Т         | Ι |
|              | Н         | G         | D | 0 | Ε | ×   | Т