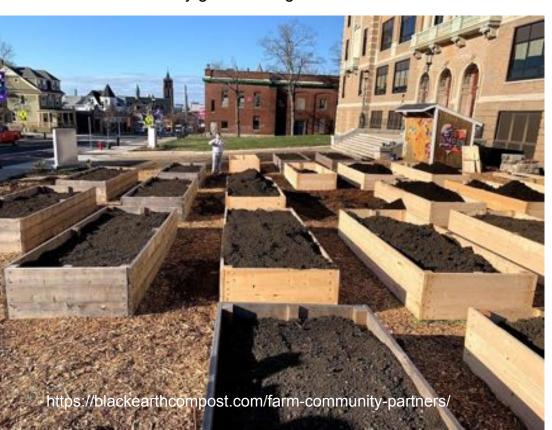

# **Full Circle Sustainability**

Compost is returned to schools, local farms, & community gardens to grow more food.