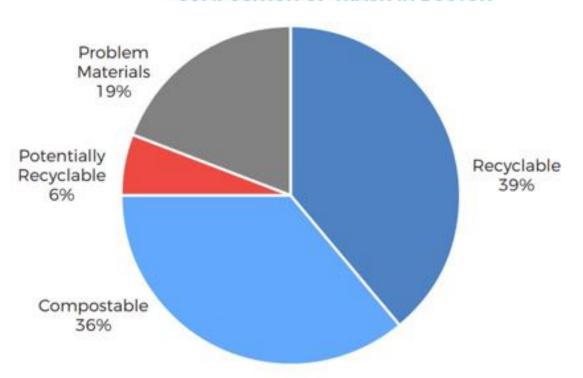

## Up to 40% of the Waste Stream is Compostable

Source: Perlmutter Associates 2018. derived from MSW Consultants "2016 Waste Characterization Study in Support of Class II Recycling Program" (Saugus, SEMASS, Haverhill)