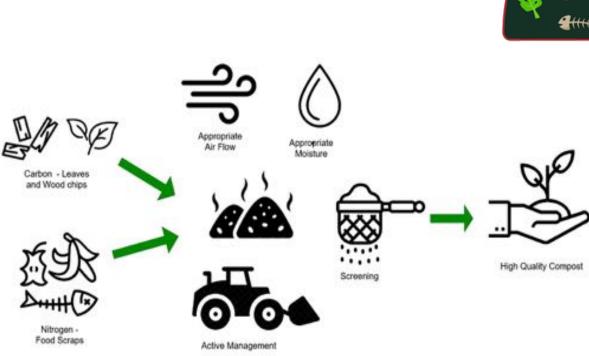

e**

## **Transfer Station Drop Off Sites**

Eastham DPW Transfer Station Bourne DPW Transfer Station Chatham DPW Transfer Station Yarmouth Public Works

### **Schools**

Mashpee Schools
Bourne Schools
Eddy Elementary School, Brewster

#### **Homes**

Falmouth Residential Program with 222
Subscribers

### Businesses

Sunbird Cafe and Provisions, Orleans
Viv's Kitchen and Juice Bar, Orleans
Snowy Owl Roasters, Brewster,
East Sandwich Chick-Fil-A
Marine Biological Laboratory, Falmouth

## Up to 40% of the Waste Stream is Compostable





Source: Perlmutter Associates 2018. derived from MSW Consultants "2016 Waste Characterization Study in Support of Class II Recycling Program" (Saugus, SEMASS, Haverhill)

# Various Bin Sizes Lined With Compostable Bags



# Transformed into Compost Locally







## What's Acceptable

- Food Scraps
- Soiled Paper Products
- Certified Compostable
   Serviceware





















# **Contamination is Taken Seriously**





### MA DEP Food Waste Ban

Commercial food/organic wastes from facilities generating one-half ton or more of these materials per week are banned from disposal or transport for disposal in Massachusetts.



$$= \frac{1}{2}$$
 Ton

**Costs** 

- Based on total volume
- Can be used to negotiate trash contracts.
- Savings are most evident with people who have compactors and are charged by weight.



# **Full Circle Sustainability**

Compost is returned to schools, local farms, & community gardens to grow more food.



## A circular economy solution Compost, Grow, Eat, Repeat...